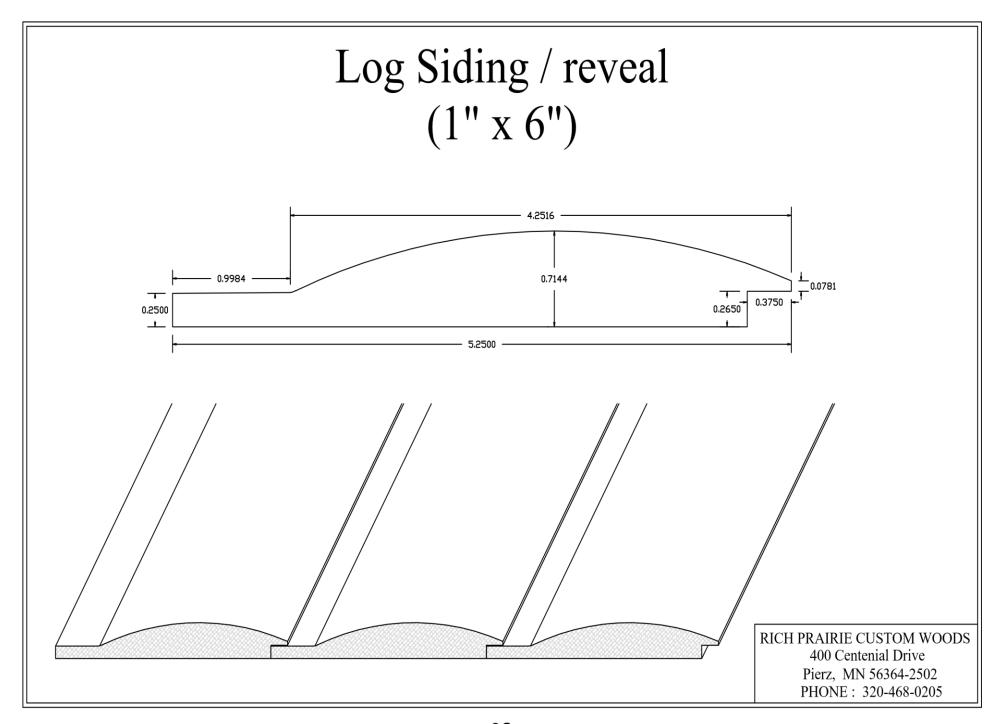

400 Centennial Drive • Pierz, MN 56364

Phone: 320-468-0205 • Fax: 320-468-2755

Drawings shown are examples of what we can or have produced and can be altered to any shape or size to suit the customers needs. Please call Rich Prairie Custom Woods at (320)468-0205 for assistance with design and pricing.