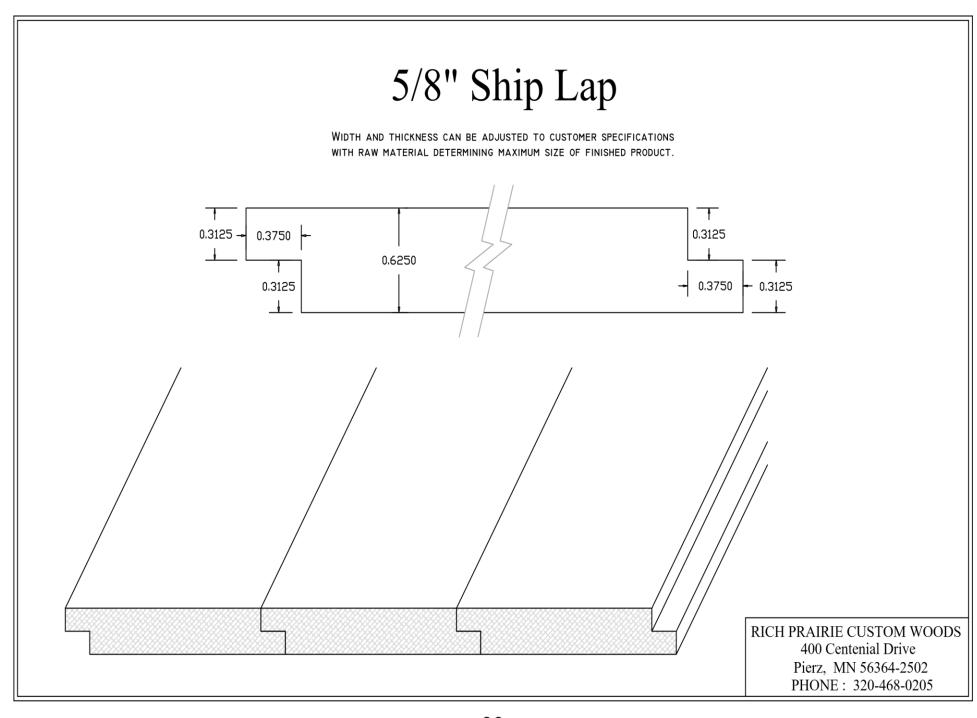

400 Centennial Drive • Pierz, MN 56364

Phone: 320-468-0205 • Fax: 320-468-2755

Drawings shown are examples of what we can or have produced and can be altered to any shape or size to suit the customers needs. Please call Rich Prairie Custom Woods at (320)468-0205 for assistance with design and pricing.