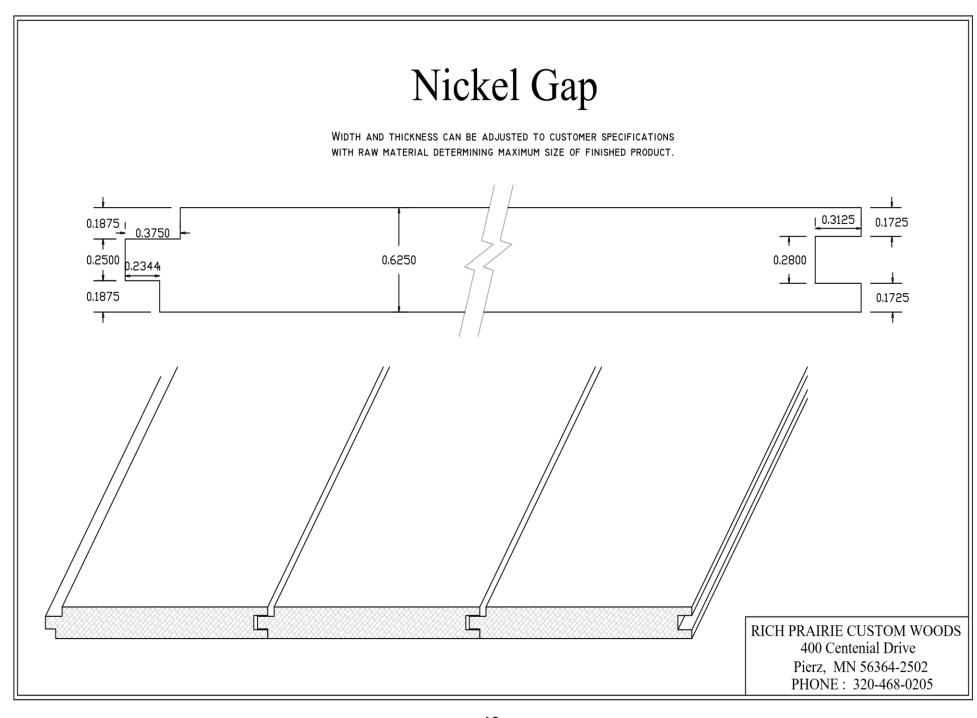

RICH PRAIRIE CUSTOM WOODS 400 Centenial Drive Pierz, MN 56364-2502 PHONE: 320-468-0205