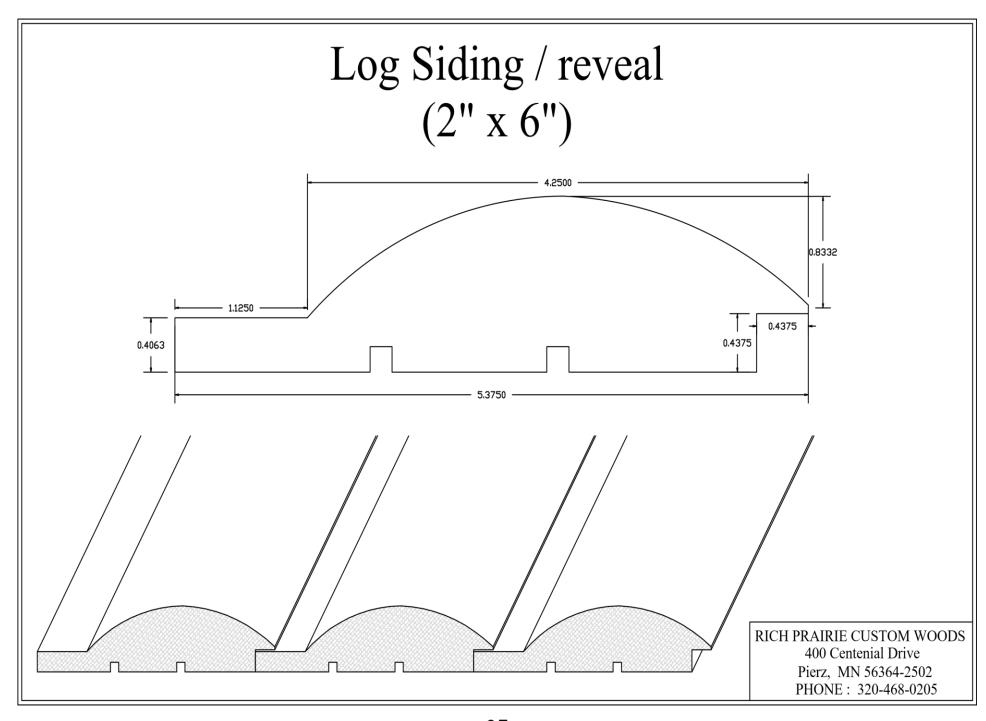

400 Centennial Drive • Pierz, MN 56364

Phone: 320-468-0205 • Fax: 320-468-2755

Drawings shown are examples of what we can or have produced and can be altered to any shape or size to suit the customers needs. Please call Rich Prairie Custom Woods at (320)468-0205 for assistance with design and pricing.