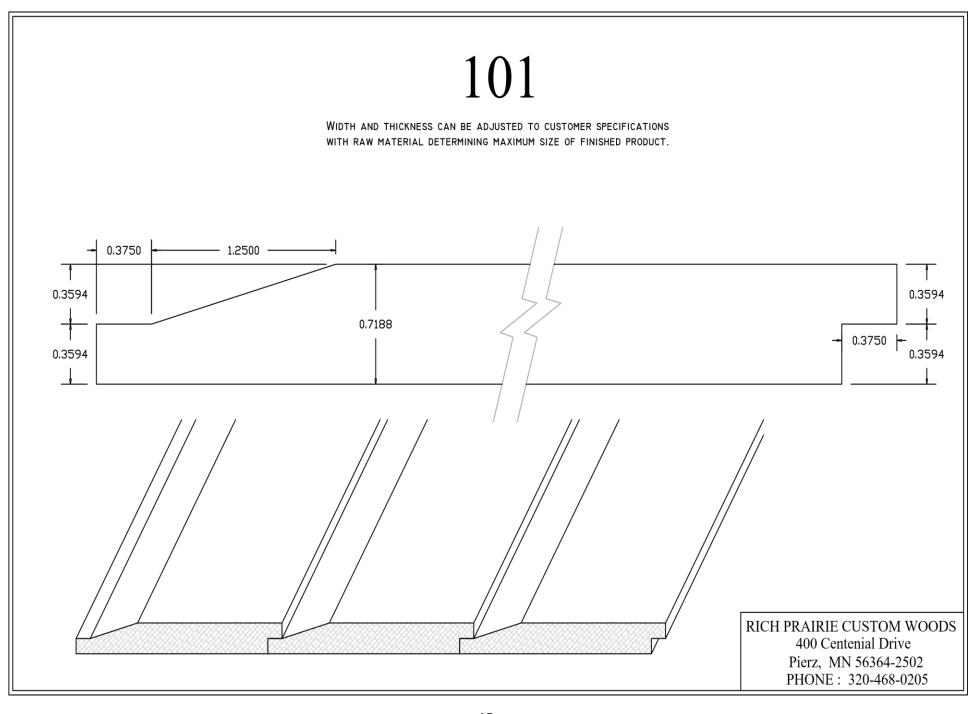

RICH PRAIRIE CUSTOM WOODS 400 Centenial Drive Pierz, MN 56364-2502 PHONE: 320-468-0205