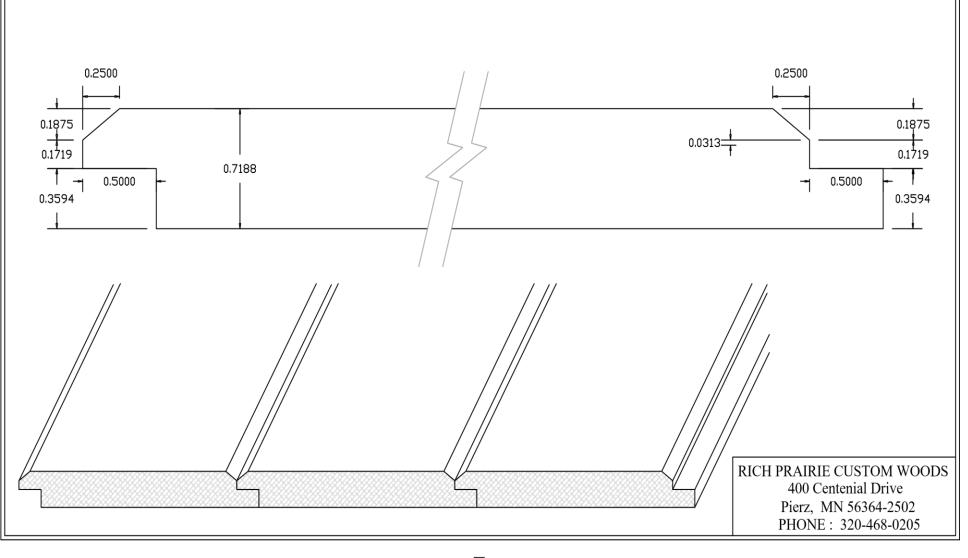

#### 3/8" Tongue and Groove

WIDTH AND THICKNESS CAN BE ADJUSTED TO CUSTOMER SPECIFICATIONS WITH RAW MATERIAL DETERMINING MAXIMUM SIZE OF FINISHED PRODUCT.

RICH PRAIRIE CUSTOM WOODS 400 Centenial Drive Pierz, MN 56364-2502