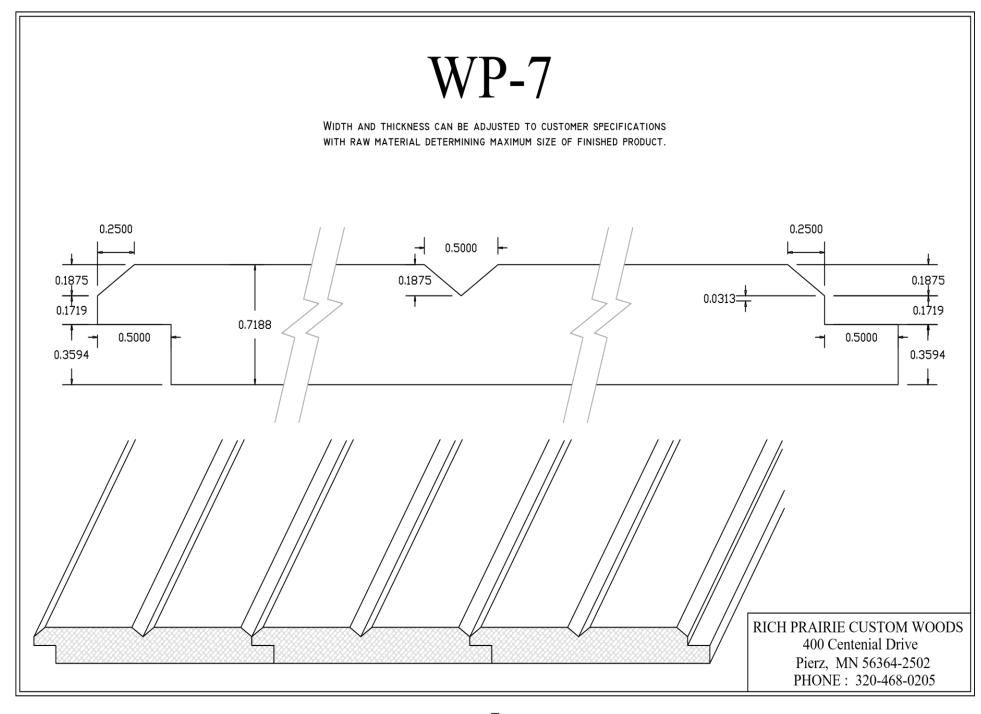

RICH PRAIRIE CUSTOM WOODS 400 Centenial Drive Pierz, MN 56364-2502 PHONE: 320-468-0205