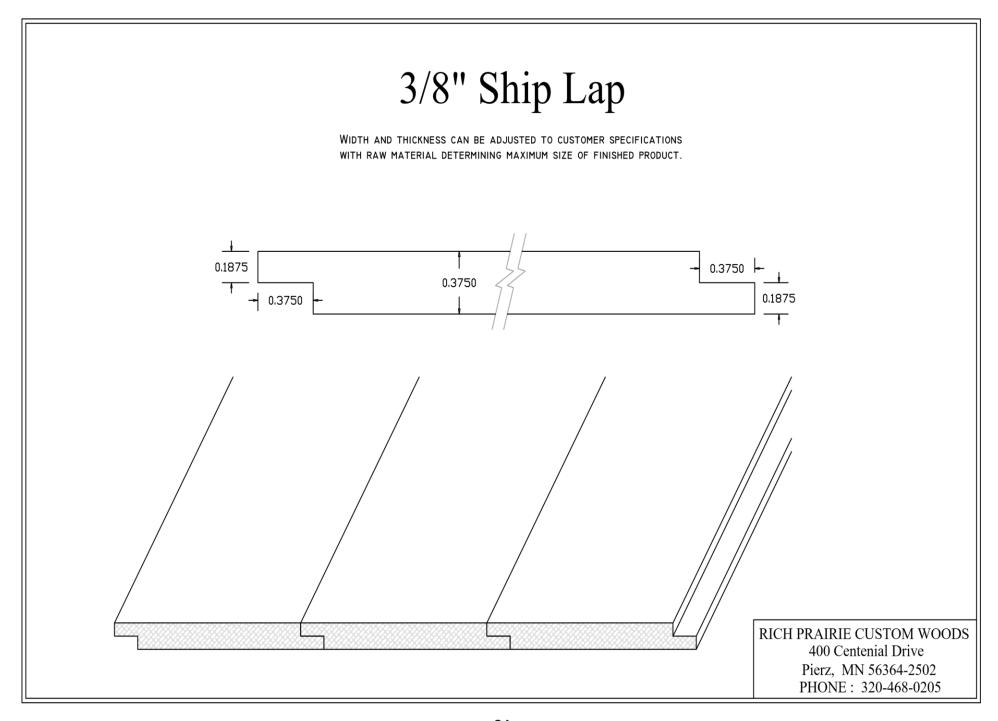

400 Centennial Drive • Pierz, MN 56364

Phone: 320-468-0205 • Fax: 320-468-2755

Drawings shown are examples of what we can or have produced and can be altered to any shape or size to suit the customers needs. Please call Rich Prairie Custom Woods at (320)468-0205 for assistance with design and pricing.

RICH PRAIRIE CUSTOM WOODS 400 Centenial Drive Pierz, MN 56364-2502 PHONE: 320-468-0205



































### 





#### 3/8" Tongue and Groove

WIDTH AND THICKNESS CAN BE ADJUSTED TO CUSTOMER SPECIFICATIONS WITH RAW MATERIAL DETERMINING MAXIMUM SIZE OF FINISHED PRODUCT.



RICH PRAIRIE CUSTOM WOODS 400 Centenial Drive Pierz, MN 56364-2502

PHONE: 320-468-0205





















RICH PRAIRIE CUSTOM WOODS 400 Centenial Drive Pierz, MN 56364-2502

PHONE: 320-468-0205