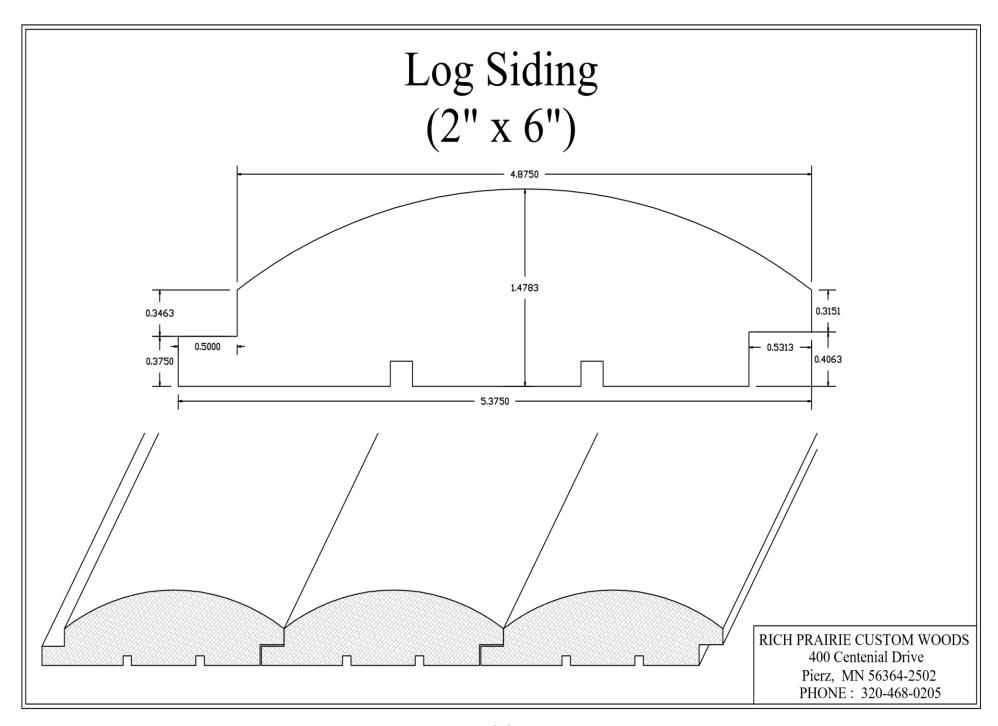

400 Centennial Drive • Pierz, MN 56364

Phone: 320-468-0205 • Fax: 320-468-2755

Drawings shown are examples of what we can or have produced and can be altered to any shape or size to suit the customers needs. Please call Rich Prairie Custom Woods at (320)468-0205 for assistance with design and pricing.