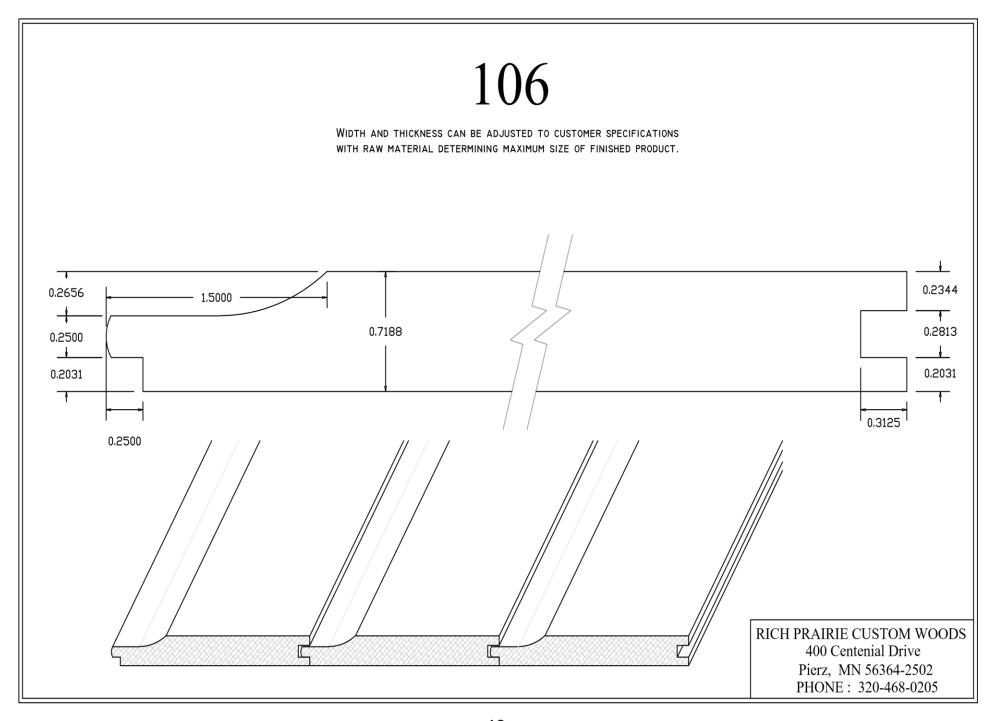

PHONE: 320-468-0205

RICH PRAIRIE CUSTOM WOODS 400 Centenial Drive Pierz, MN 56364-2502

PHONE: 320-468-0205