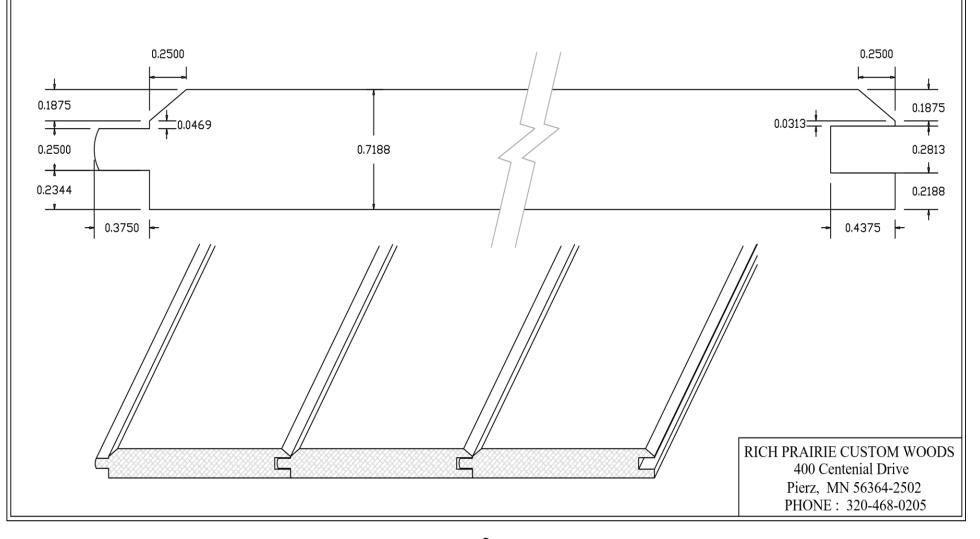

#### 3/8" Tongue and Groove

WIDTH AND THICKNESS CAN BE ADJUSTED TO CUSTOMER SPECIFICATIONS WITH RAW MATERIAL DETERMINING MAXIMUM SIZE OF FINISHED PRODUCT.

RICH PRAIRIE CUSTOM WOODS 400 Centenial Drive Pierz, MN 56364-2502