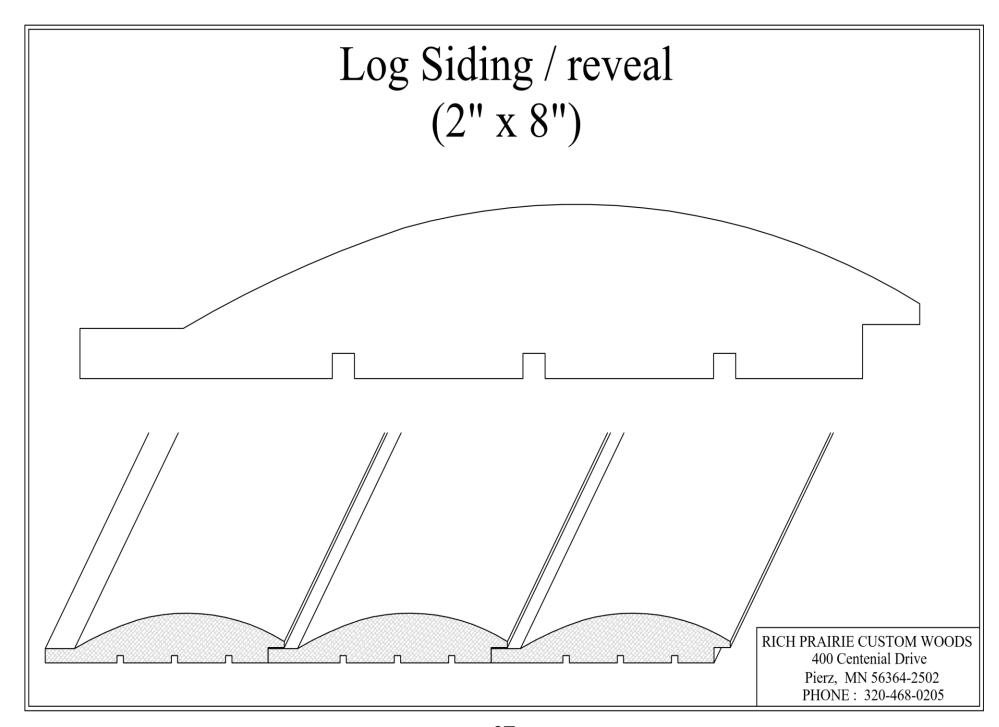

400 Centennial Drive • Pierz, MN 56364

Phone: 320-468-0205 • Fax: 320-468-2755

Drawings shown are examples of what we can or have produced and can be altered to any shape or size to suit the customers needs. Please call Rich Prairie Custom Woods at (320)468-0205 for assistance with design and pricing.