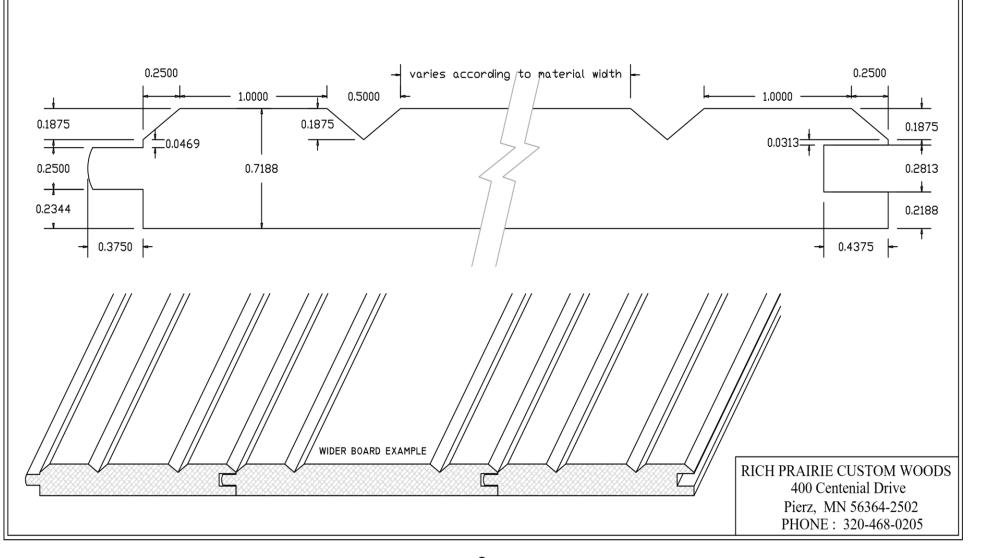

#### 3/8" Tongue and Groove

WIDTH AND THICKNESS CAN BE ADJUSTED TO CUSTOMER SPECIFICATIONS WITH RAW MATERIAL DETERMINING MAXIMUM SIZE OF FINISHED PRODUCT.

RICH PRAIRIE CUSTOM WOODS 400 Centenial Drive Pierz, MN 56364-2502