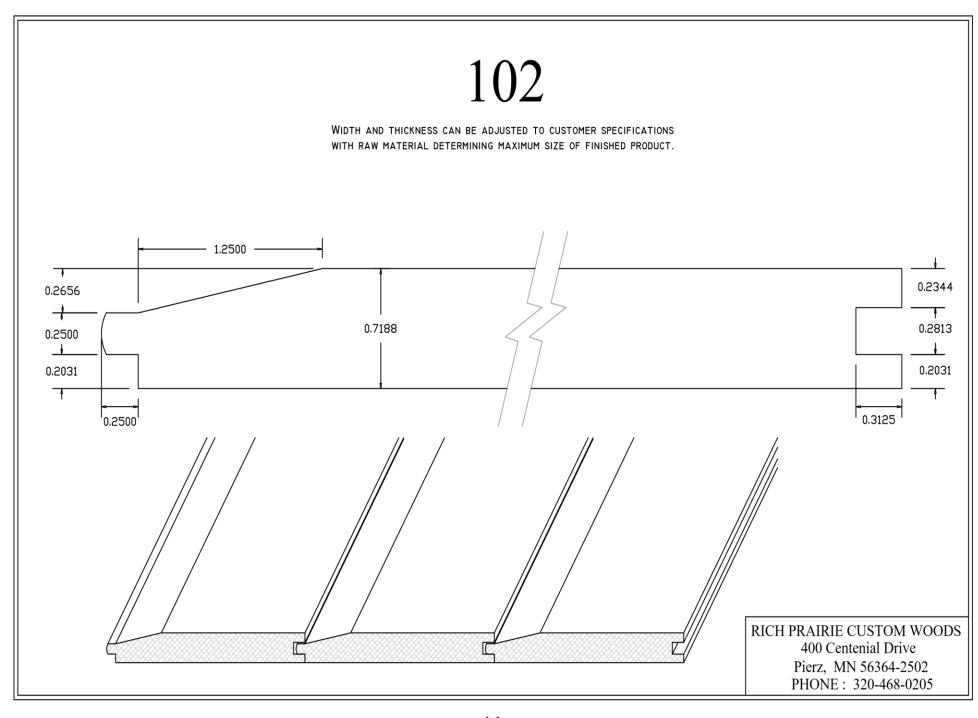

RICH PRAIRIE CUSTOM WOODS 400 Centenial Drive Pierz, MN 56364-2502 PHONE: 320-468-0205