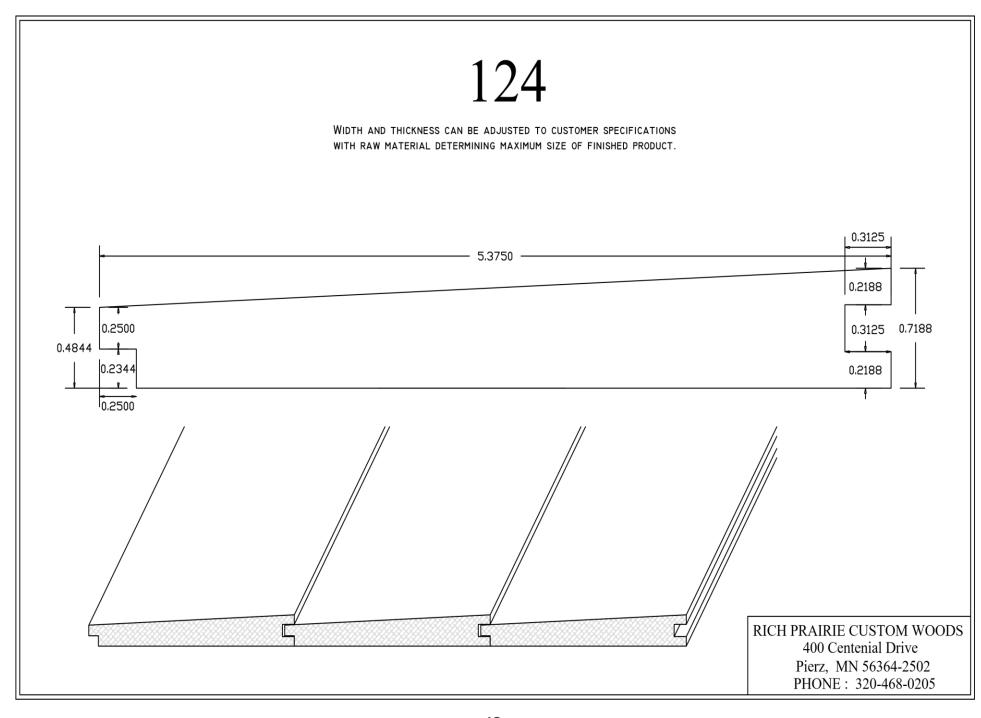

400 Centennial Drive • Pierz, MN 56364

Phone: 320-468-0205 • Fax: 320-468-2755

Drawings shown are examples of what we can or have produced and can be altered to any shape or size to suit the customers needs. Please call Rich Prairie Custom Woods at (320)468-0205 for assistance with design and pricing.

RICH PRAIRIE CUSTOM WOODS 400 Centenial Drive Pierz, MN 56364-2502 PHONE: 320-468-0205



































### 





#### 3/8" Tongue and Groove

WIDTH AND THICKNESS CAN BE ADJUSTED TO CUSTOMER SPECIFICATIONS WITH RAW MATERIAL DETERMINING MAXIMUM SIZE OF FINISHED PRODUCT.



RICH PRAIRIE CUSTOM WOODS 400 Centenial Drive Pierz, MN 56364-2502

PHONE: 320-468-0205





















RICH PRAIRIE CUSTOM WOODS 400 Centenial Drive Pierz, MN 56364-2502

PHONE: 320-468-0205