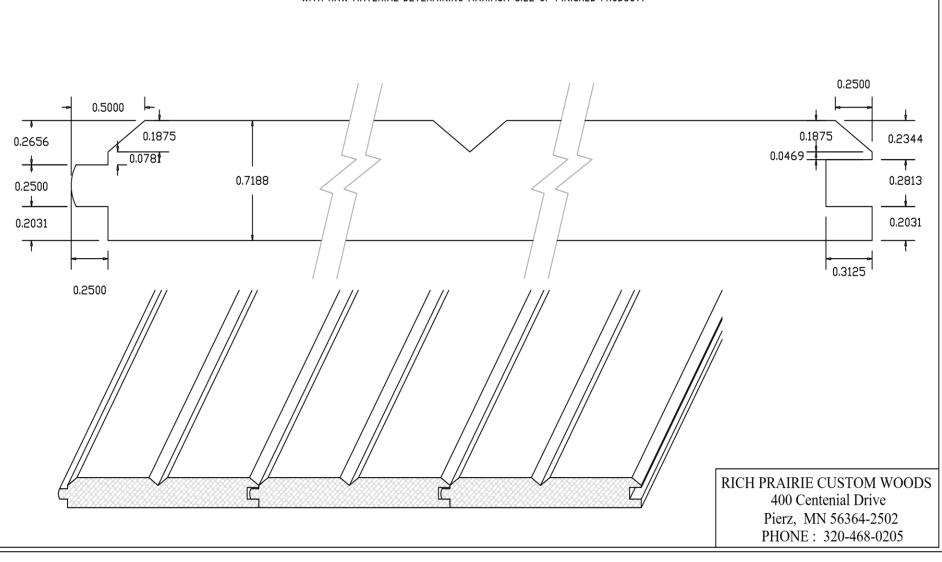

400 Centennial Drive • Pierz, MN 56364

Phone: 320-468-0205 • Fax: 320-468-2755

Drawings shown are examples of what we can or have produced and can be altered to any shape or size to suit the customers needs. Please call Rich Prairie Custom Woods at (320)468-0205 for assistance with design and pricing.

RICH PRAIRIE CUSTOM WOODS 400 Centenial Drive Pierz, MN 56364-2502 PHONE: 320-468-0205



































### 





#### 3/8" Tongue and Groove

WIDTH AND THICKNESS CAN BE ADJUSTED TO CUSTOMER SPECIFICATIONS WITH RAW MATERIAL DETERMINING MAXIMUM SIZE OF FINISHED PRODUCT.



RICH PRAIRIE CUSTOM WOODS 400 Centenial Drive Pierz, MN 56364-2502

PHONE: 320-468-0205





















RICH PRAIRIE CUSTOM WOODS 400 Centenial Drive Pierz, MN 56364-2502

PHONE: 320-468-0205