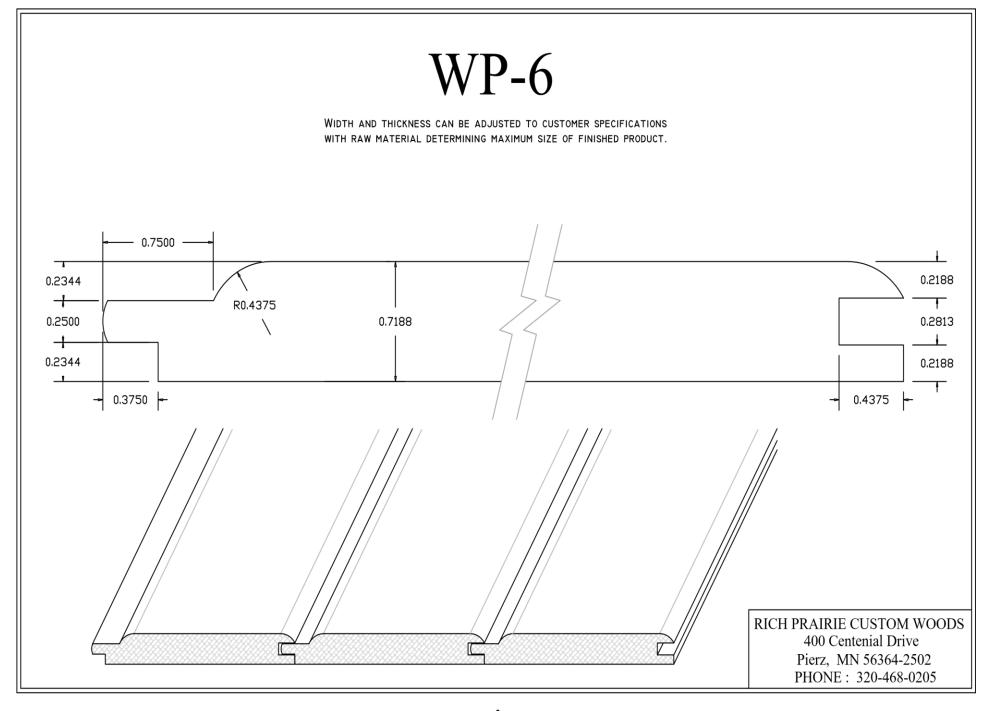

RICH PRAIRIE CUSTOM WOODS 400 Centenial Drive Pierz, MN 56364-2502 PHONE: 320-468-0205