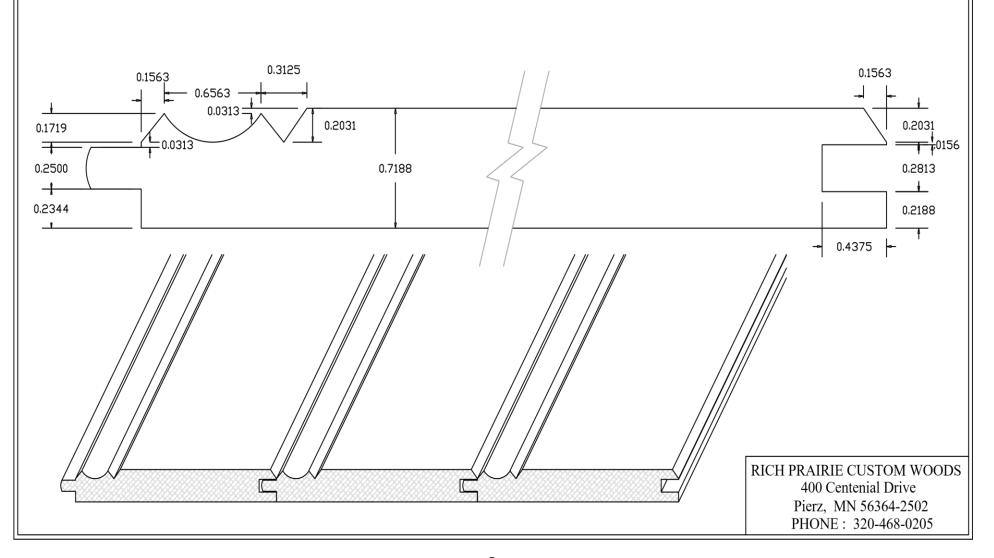

#### 3/8" Tongue and Groove

WIDTH AND THICKNESS CAN BE ADJUSTED TO CUSTOMER SPECIFICATIONS WITH RAW MATERIAL DETERMINING MAXIMUM SIZE OF FINISHED PRODUCT.

RICH PRAIRIE CUSTOM WOODS 400 Centenial Drive Pierz, MN 56364-2502