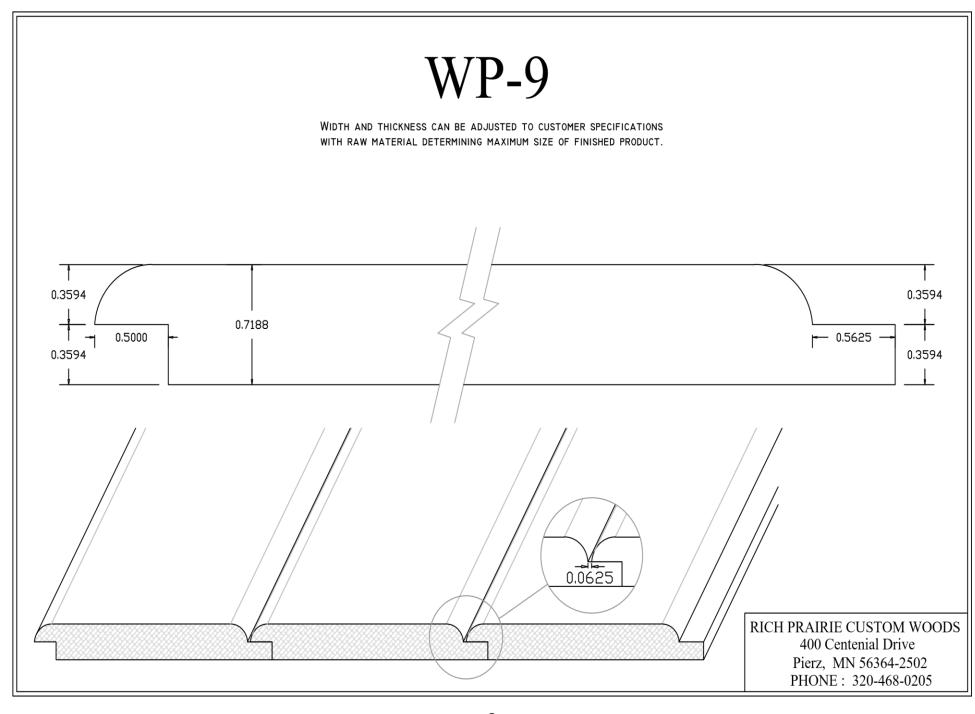

#### 3/8" Tongue and Groove

WIDTH AND THICKNESS CAN BE ADJUSTED TO CUSTOMER SPECIFICATIONS WITH RAW MATERIAL DETERMINING MAXIMUM SIZE OF FINISHED PRODUCT.

RICH PRAIRIE CUSTOM WOODS 400 Centenial Drive Pierz, MN 56364-2502