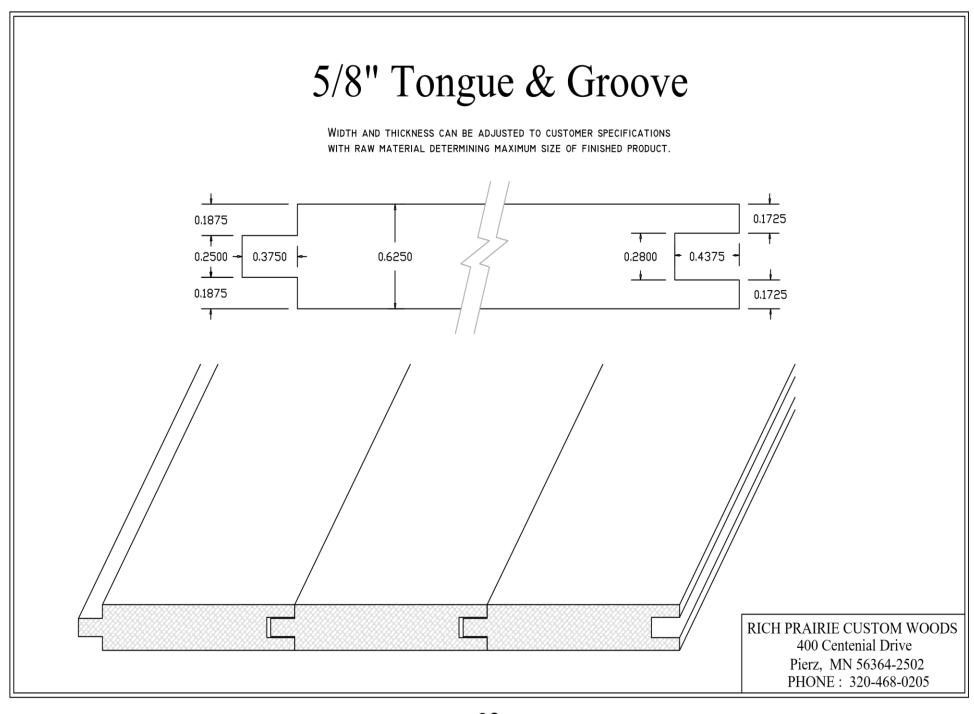

400 Centennial Drive • Pierz, MN 56364

Phone: 320-468-0205 • Fax: 320-468-2755

Drawings shown are examples of what we can or have produced and can be altered to any shape or size to suit the customers needs. Please call Rich Prairie Custom Woods at (320)468-0205 for assistance with design and pricing.

RICH PRAIRIE CUSTOM WOODS 400 Centenial Drive Pierz, MN 56364-2502 PHONE: 320-468-0205



































### 





#### 3/8" Tongue and Groove

WIDTH AND THICKNESS CAN BE ADJUSTED TO CUSTOMER SPECIFICATIONS WITH RAW MATERIAL DETERMINING MAXIMUM SIZE OF FINISHED PRODUCT.



RICH PRAIRIE CUSTOM WOODS 400 Centenial Drive Pierz, MN 56364-2502

PHONE: 320-468-0205





















RICH PRAIRIE CUSTOM WOODS 400 Centenial Drive Pierz, MN 56364-2502

PHONE: 320-468-0205