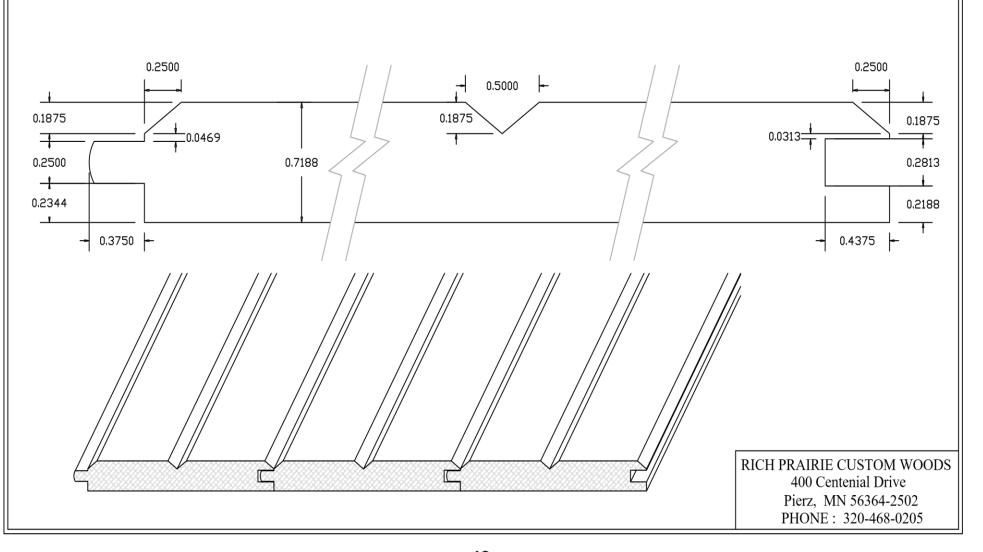

RICH PRAIRIE CUSTOM WOODS 400 Centenial Drive Pierz, MN 56364-2502 PHONE: 320-468-0205