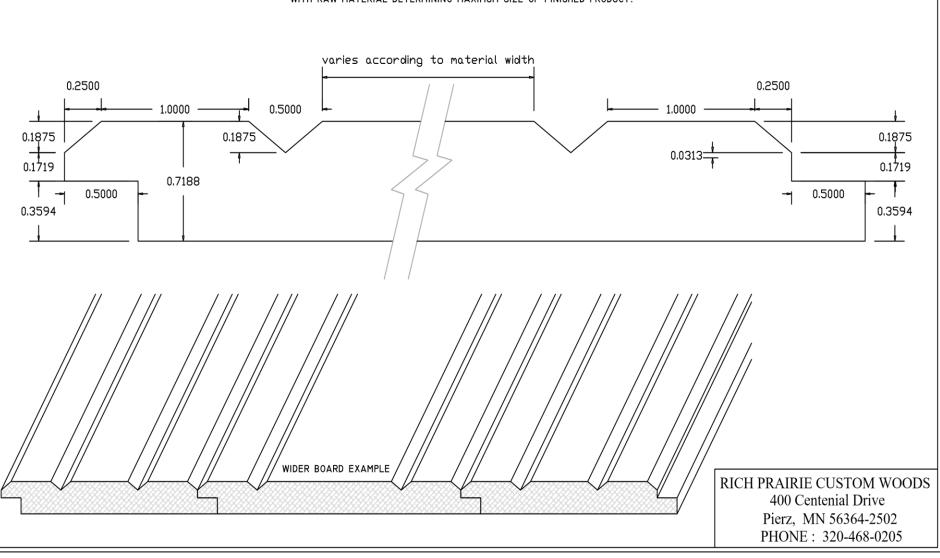

PHONE: 320-468-0205

RICH PRAIRIE CUSTOM WOODS 400 Centenial Drive Pierz, MN 56364-2502

PHONE: 320-468-0205