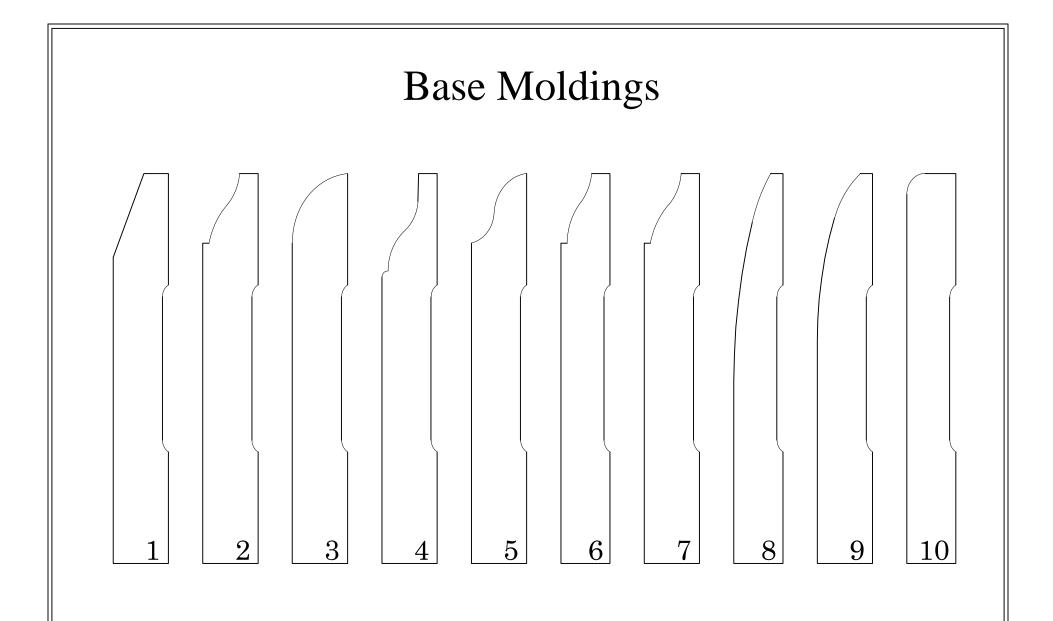

400 Centennial Drive • Pierz, MN 56364

Phone: 320-468-0205 • Fax: 320-468-2755

Drawings shown are examples of what we can or have produced and can be altered to any shape or size to suit the customers needs. Please call Rich Prairie Custom Woods at (320)468-0205 for assistance with design and pricing.