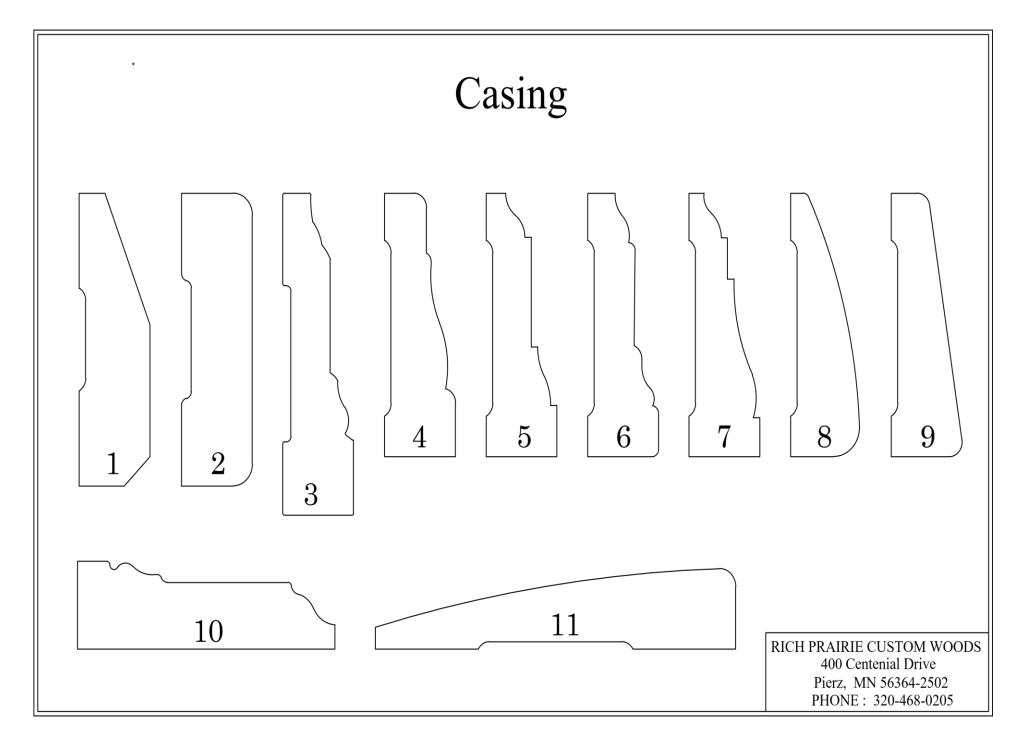

400 Centennial Drive • Pierz, MN 56364

Phone: 320-468-0205 • Fax: 320-468-2755

Drawings shown are examples of what we can or have produced and can be altered to any shape or size to suit the customers needs. Please call Rich Prairie Custom Woods at (320)468-0205 for assistance with design and pricing.