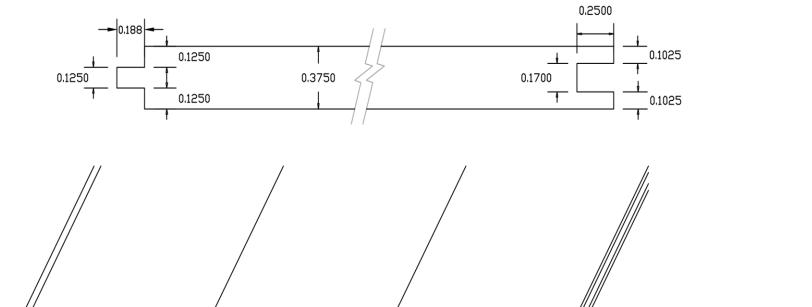

#### 3/8" Tongue and Groove

WIDTH AND THICKNESS CAN BE ADJUSTED TO CUSTOMER SPECIFICATIONS WITH RAW MATERIAL DETERMINING MAXIMUM SIZE OF FINISHED PRODUCT.

RICH PRAIRIE CUSTOM WOODS 400 Centenial Drive Pierz, MN 56364-2502

PHONE: 320-468-0205

RICH PRAIRIE CUSTOM WOODS 400 Centenial Drive Pierz, MN 56364-2502

PHONE: 320-468-0205