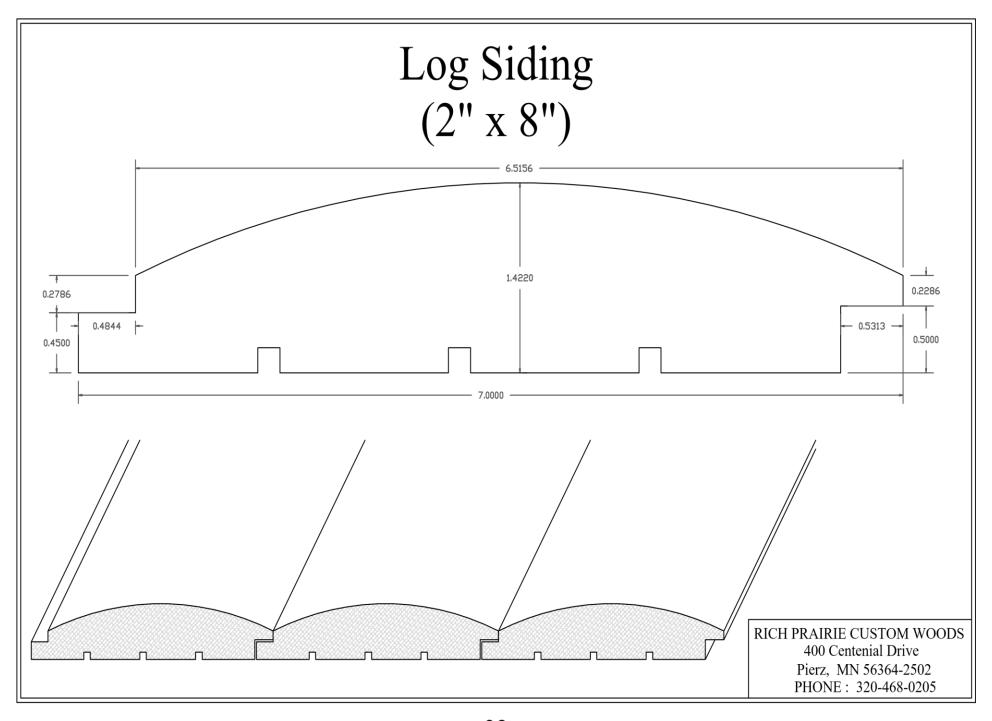

400 Centennial Drive • Pierz, MN 56364

Phone: 320-468-0205 • Fax: 320-468-2755

Drawings shown are examples of what we can or have produced and can be altered to any shape or size to suit the customers needs. Please call Rich Prairie Custom Woods at (320)468-0205 for assistance with design and pricing.