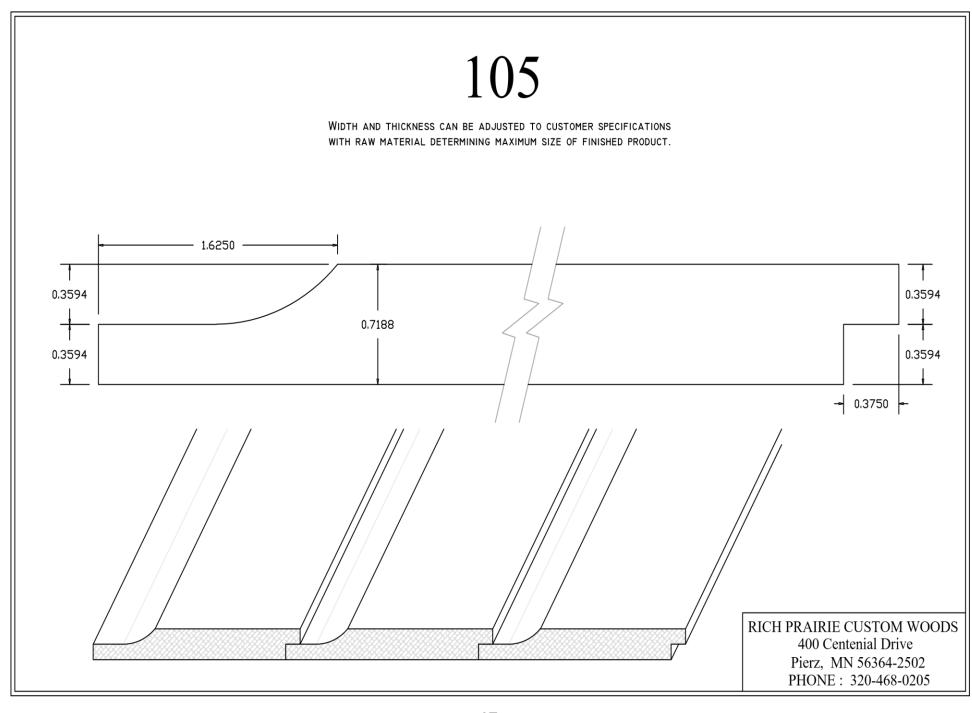

#### 3/8" Tongue and Groove

WIDTH AND THICKNESS CAN BE ADJUSTED TO CUSTOMER SPECIFICATIONS WITH RAW MATERIAL DETERMINING MAXIMUM SIZE OF FINISHED PRODUCT.

RICH PRAIRIE CUSTOM WOODS 400 Centenial Drive Pierz, MN 56364-2502