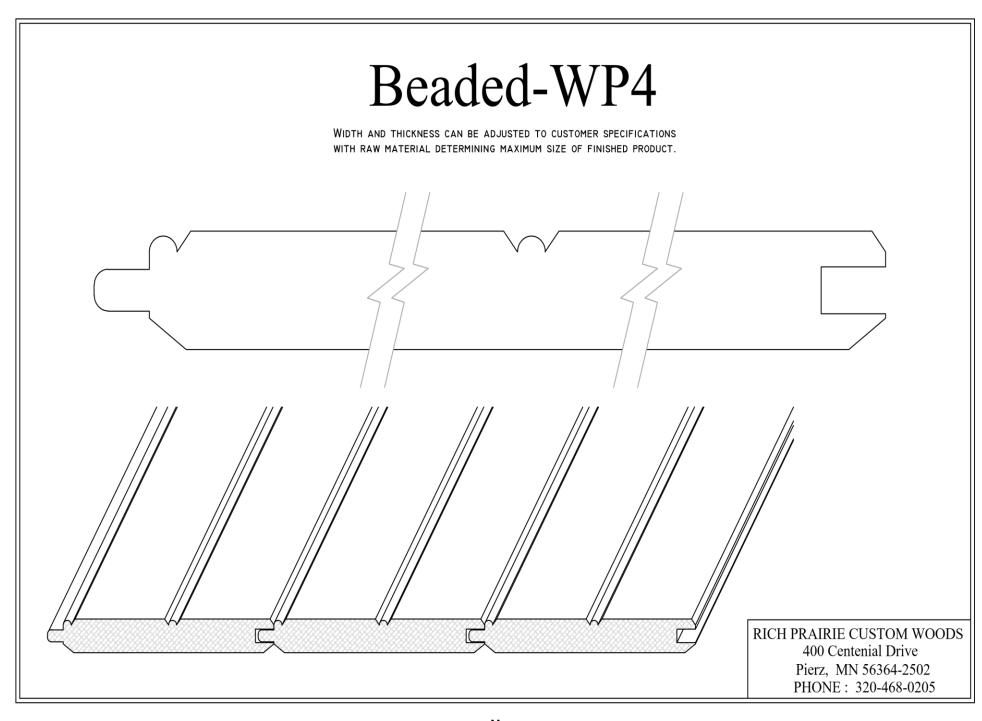

RICH PRAIRIE CUSTOM WOODS 400 Centenial Drive Pierz, MN 56364-2502 PHONE: 320-468-0205